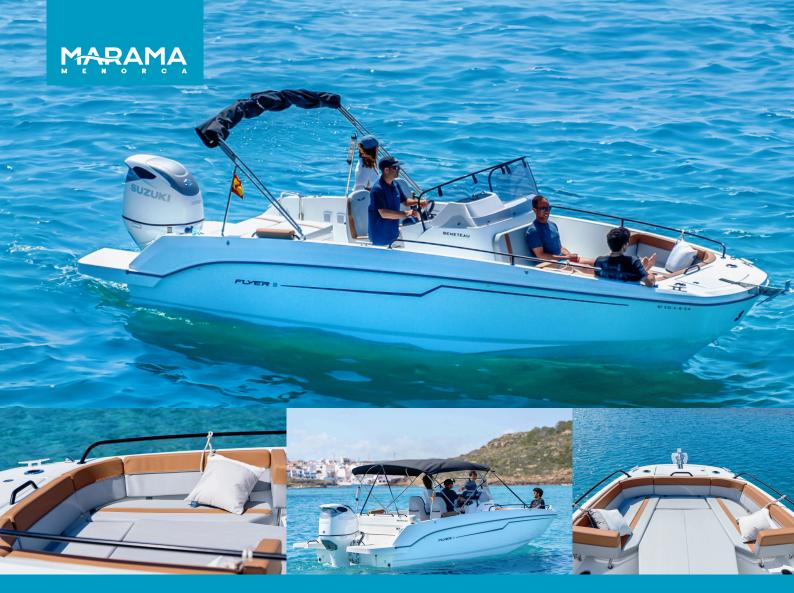

## **BENETEAU FLYER 8 SPACEDECK**

9 PEOPLE

SKIPPER REQUIRED

LENGHT: 8 METERS / ENGINE: 350HP

| PRICES:             | High season<br>From 15/7 to 25/8 | Mid. season<br>From 15/6 to 14/7<br>From 26/8 to 5/9 | Low season<br>From 1/5 to 14/6<br>From 6/9 to 5/10 | Rest of year<br>From 15/4 to 30/4<br>From 6/10 to 15/11 |
|---------------------|----------------------------------|------------------------------------------------------|----------------------------------------------------|---------------------------------------------------------|
| FULL DAY (8h)       | 980€                             | €088                                                 | 790€                                               |                                                         |
| LARGE HALF DAY (6h) | 840€                             | 760€                                                 | 680€                                               | 600€                                                    |
| HALF DAY (4h)       | 690€                             | 630€                                                 | 560€                                               | 490€                                                    |

## **TECHNICAL DETAILS:**

- Year 2024
- Top
- Solariums x2
- Shower
- Lunch table
- Small cabin

## INCLUDED:

- ✓ Skipper
- ✓ Snorkel equipment
- ✓ Paddel surf
- ✓ Soft drinks
- × Gasoline (NOT included)