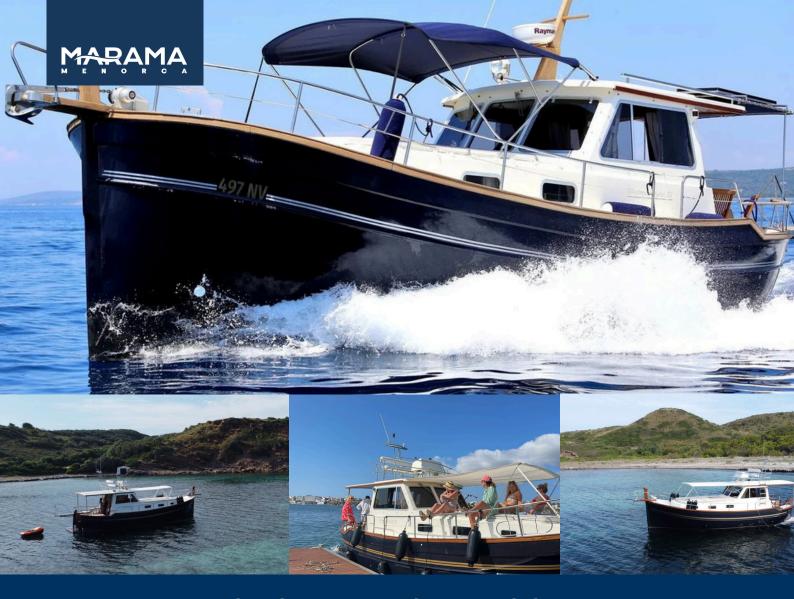

## **LLAUT MENORQUIN YACHT 120**

11 PEOPLE

**SKIPER REQUIRED** 

LENGHT: 12 METROS / ENGINE X2 260HP

PRICES:

High season From 15/7 to 30/8 Medium season From 15/6 to 14/7 From 26/8 to 5/9 Low season From 1/5 to 14/6 From 6/9 to 5/10

## **TECHNICAL DETAILS:**

- Top (Awning)
- Solarium
- Shower
- Lunch table
- x 2 cabins
- Wc