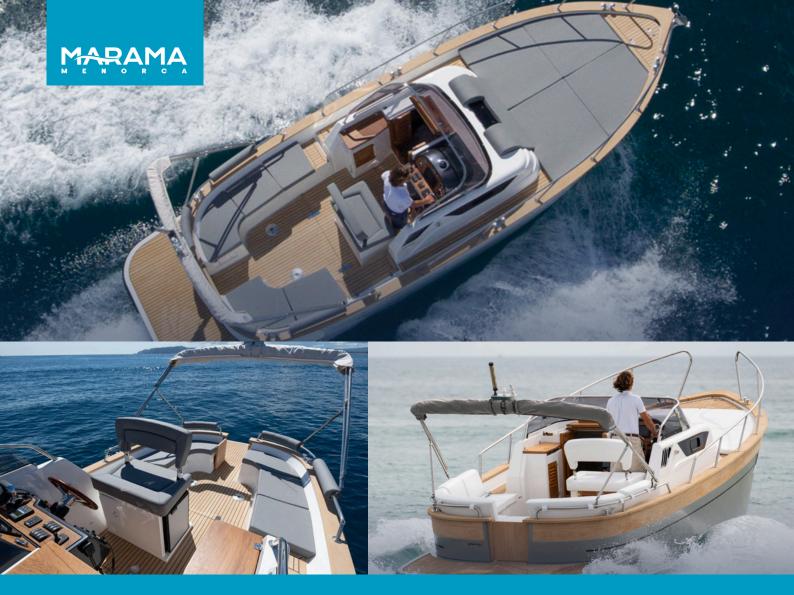

## GIRBAU 28 CABIN

8 PEOPLE

**SKIPER REQUIRED** 

**LENGHT: 8,5 METROS / ENGINE 250HP** 

|   | וח     |                  |  |
|---|--------|------------------|--|
|   |        | $\boldsymbol{C}$ |  |
| _ | $\neg$ | •                |  |
|   |        |                  |  |
|   |        |                  |  |

## **TECHNICAL DETAILS:**

FULL DAY (8h)

- New from 2025
- Top (Awning)
- Solarium
- Shower
- Lunch table
- Cabins
- Wc