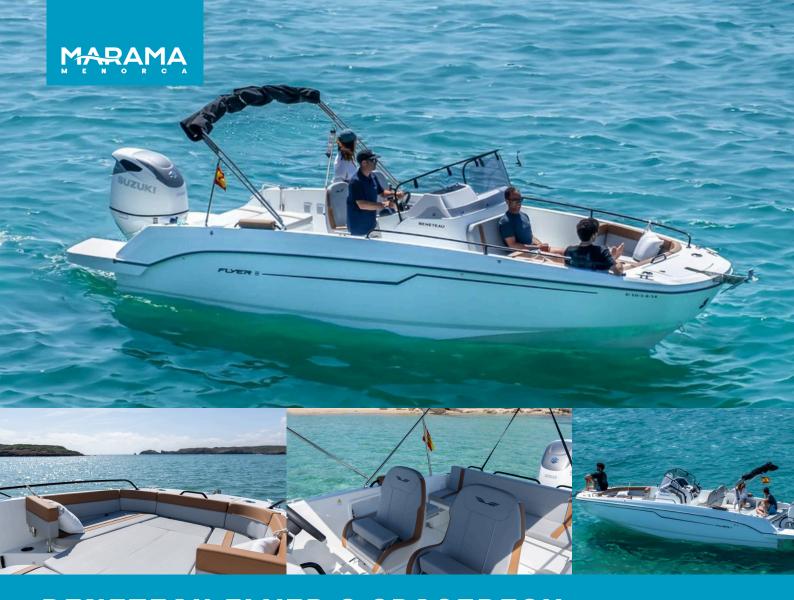

## **BENETEAU FLYER 8 SPACEDECK**

9 PEOPLE

SKIPPER REQUIRED

**LENGHT: 8 METERS / ENGINE: 350HP** 

| PRICES:             | High season<br>From 15/7 to 25/8 | Mid. season<br>From 15/6 to 14/7<br>From 26/8 to 5/9 | Low season<br>From 1/5 to 14/6<br>From 6/9 to 5/10 | Rest of year<br>From 15/4 to 30/4<br>From 6/10 to 15/11 |
|---------------------|----------------------------------|------------------------------------------------------|----------------------------------------------------|---------------------------------------------------------|
| FULL DAY (8h)       | 980€                             | 880€                                                 | 790€                                               |                                                         |
| LARGE HALF DAY (6h) | 840€                             | 760€                                                 | 680€                                               | 600€                                                    |
| HALF DAY (4h)       | 690€                             | 630€                                                 | 560€                                               | 490€                                                    |

## **TECHNICAL DETAILS:**

- Year 2024
- Top
- Solariums x2
- Shower
- Lunch table
- Small cabin