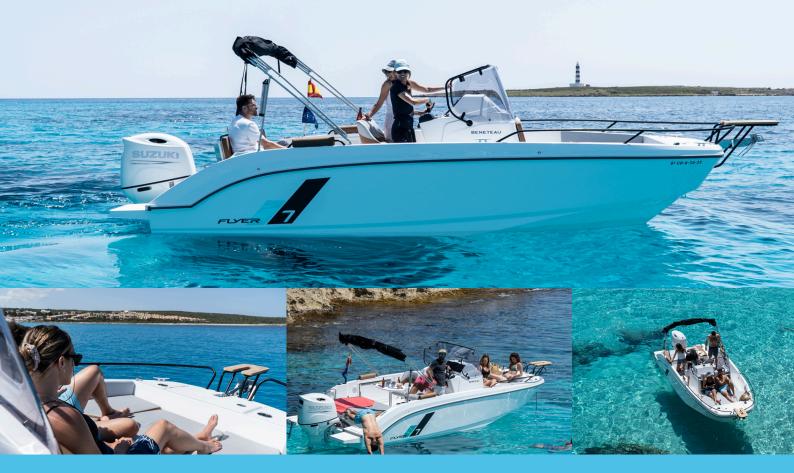

## **BENETEAU FLYER 7 SPACEDECK**

**5 PEOPLE** 

SKIPPER REQUIRED

LENGHT: 7 METERS / ENGINE: 200HP

| PRICES:             | High season<br>From 15/7 to 25/8 | Mid. season<br>From 15/6 to 14/7<br>From 26/8 to 5/9 | Low season<br>From 1/5 to 14/6<br>From 6/9 to 5/10 | Rest of year<br>From 15/4 to 30/4<br>From 6/10 to 15/11 |
|---------------------|----------------------------------|------------------------------------------------------|----------------------------------------------------|---------------------------------------------------------|
| FULL DAY (8h)       | 790€                             | 710€                                                 | 610€                                               |                                                         |
| LARGE HALF DAY (6h) | 690€                             | 620€                                                 | 530€                                               | 480€                                                    |
| HALF DAY (4h)       | 570€                             | 510€                                                 | 440€                                               | 390€                                                    |

## TECHNICAL DETAILS:

- Year 2022
- Top
- Solariums x2
- Shower
- Lunch table
- Small cabin